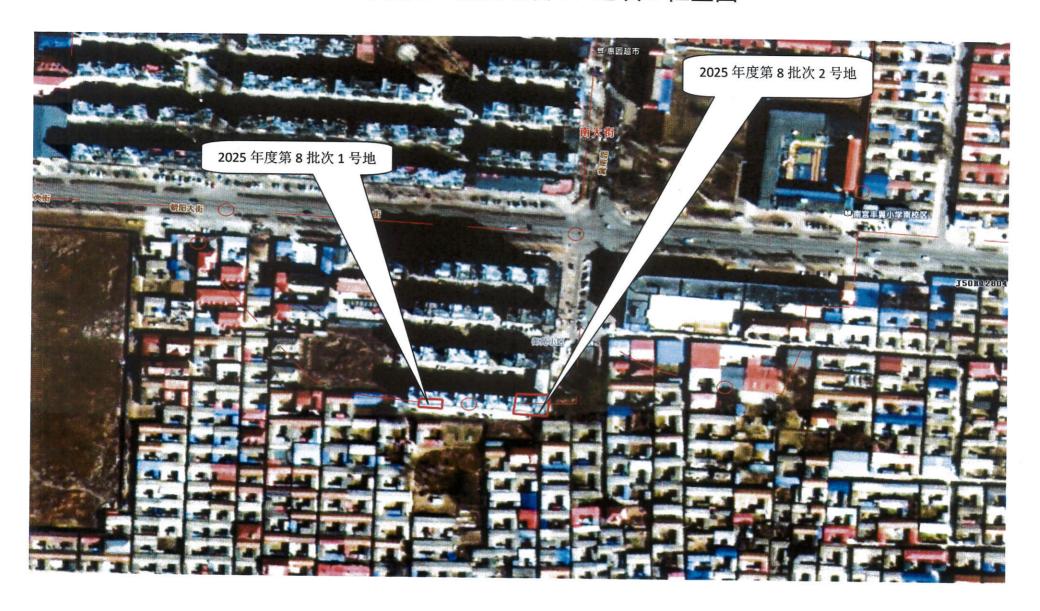

# 2025 年度第 8 批次地块 1、地块 2 位置图

#### 一、征收范围和目的

拟征收你居委会位于冀南路以西(东至: 御园小区; 西至: 御园小区; 南至: 三里庄村地; 北至: 御园小区) 的土地; 征地范围见《征地范围图》(附件一)。征收目的是公共利益需要, 依照规划进行城镇住宅用地建设。

#### 一、征收范围和目的

拟征收你居委会位于冀南路以西(东至:御园小区;西至:御园小区;南至:三里庄村地;北至:御园小区)的土地;征地范围见《征地范围图》(附件一)。征收目的是公共利益需要,依照规划进行城镇住宅用地建设。