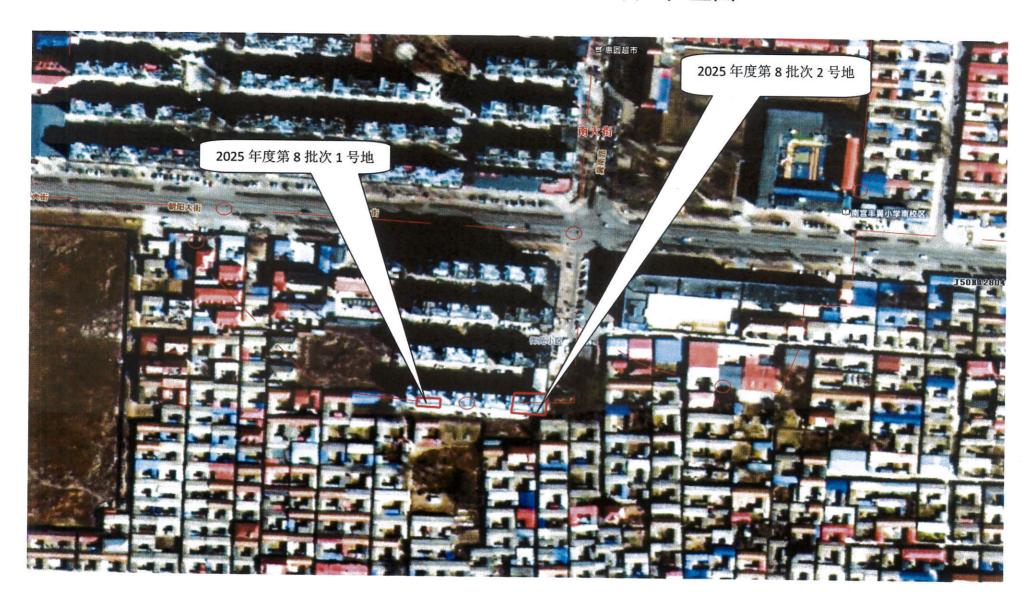

# 2025 年度第 8 批次地块 1、地块 2 位置图

#### 一、征收范围和目的

拟征收你居委会位于冀南路以西(东至:御园小区;西至:御园小区;南至:三里庄村地;北至:御园小区)的土地;征地范围见《征地范围图》(附件一)。征收目的是公共利益需要,依照规划进行城镇住宅用地建设。

#### 一、征收范围和目的

拟征收你居委会位于冀南路以西(东至: 御园小区; 西至: 御园小区; 南至: 三里庄村地; 北至: 御园小区) 的土地; 征地范围见《征地范围图》(附件一)。征收目的是公共利益需要, 依照规划进行城镇住宅用地建设。