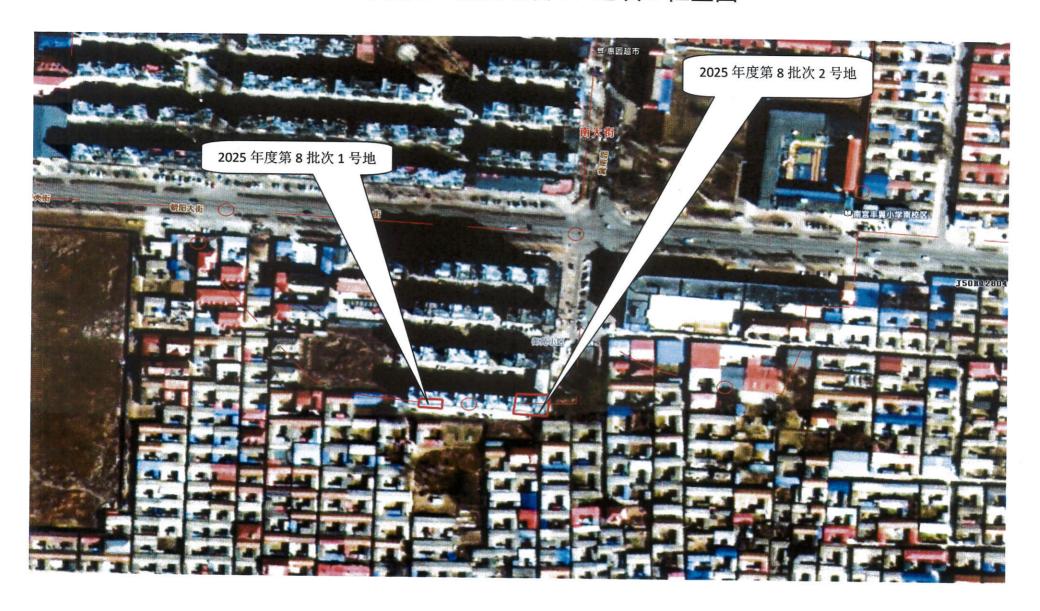

# 2025 年度第 8 批次地块 1、地块 2 位置图

#### 一、征收范围和目的

拟征收你居委会位于冀南路以西(东至:冀南路;西至:御园小区;南至:三里庄村地;北至:御园小区)的土地;征地范围见《征地范围图》(附件一)。征收目的是公共利益需要,依照规划进行城镇住宅用地、商业服务业用地建设。

#### 一、征收范围和目的

拟征收你居委会位于冀南路以西(东至: 御园小区; 西至: 御园小区; 南至: 三里庄村地; 北至: 御园小区) 的土地; 征地范围见《征地范围图》(附件一)。征收目的是公共利益需要, 依照规划进行城镇住宅用地建设。